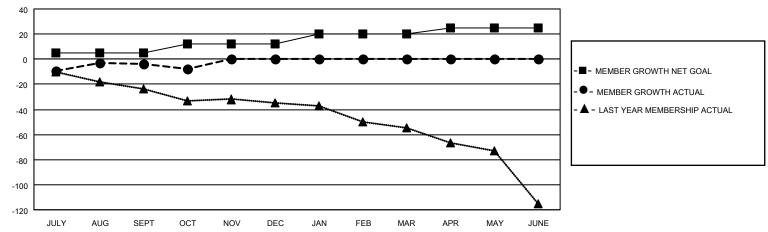

#### GOALS AND ACTUAL MEMBERS CUMULATIVE

| DROPPED CLUBS: 1 |    | 18 CLUBS OF 50 ADDED 1 OR<br>MORE NEW MEMBERS | GENDER DISTRIBUTION                 |              |  |
|------------------|----|-----------------------------------------------|-------------------------------------|--------------|--|
|                  |    | WORL NEW WEINBERG                             | MALE                                | 770 (60.11%) |  |
|                  |    |                                               | FEMALE                              | 511 (39.89%) |  |
| DROPPED MEMBERS  |    |                                               | NON BINARY                          | 0 (0.00%)    |  |
|                  | 7  |                                               | PREFER NOT TO ANSWER                | 0 (0.00%)    |  |
| DECEASED         | /  |                                               |                                     |              |  |
| CLUB CANCELLED   | 0  | CLICK HERE FOR CUMULATIVE                     | TOTAL FAMILY UNIT MEMBERS 301       |              |  |
| OTHER            | 28 | MEMBERSHIP DATA                               |                                     |              |  |
| TOTAL            | 35 |                                               | FAMILY MEMBERS PAYING HALF DUES 158 |              |  |
|                  |    |                                               |                                     |              |  |